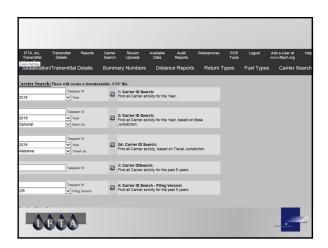

# Transmittals Details Monthly transmittal. Includes all IFTA returns received by the base jurisdictions (OR, AR, AU). Each and every line of data received on the IFTA return is included. This is the biggest database in the CH.