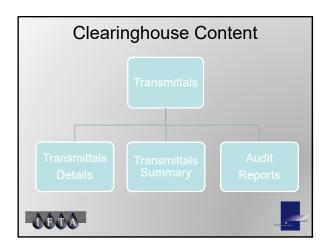

# Transmittals Details Monthly transmittal. Includes all IFTA returns received by the base jurisdictions (OR, AR, AU). Each and every line of data received on the IFTA return is included. This is the biggest database in the CH.

# **Transmittals Summary**

- · Monthly Transmittal.
- A report with 58 lines, one for each jurisdiction.
- If no distance was reported in a jurisdiction, the line must still be reported as zeros.
- Basically a summary of Detail Transmittals.
- Used for netting of funds between jurisdictions.

### **Audit Reports**

Transmittals

- Audit reports are uploaded in this database as a PDF file.
- After an audit is complete, a jurisdiction has 45 days to do the upload.
- A daily E-mail is sent to the affected jurisdiction when an audit report is uploaded.