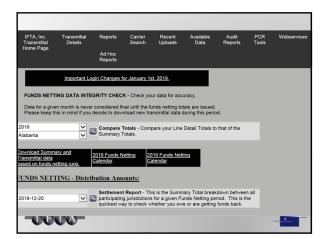

# **Transmittals Summary**

- · Monthly Transmittal.
- A report with 58 lines, one for each jurisdiction.
- If no distance was reported in a jurisdiction, the line must still be reported as zeros.
- Basically a summary of Detail Transmittals.
- Used for netting of funds between jurisdictions.