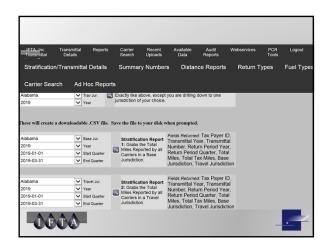

# Transmittals Details Monthly transmittal. Includes all IFTA returns received by the base jurisdictions (OR, AR, AU). Each and every line of data received on the IFTA return is included. This is the biggest database in the CH.