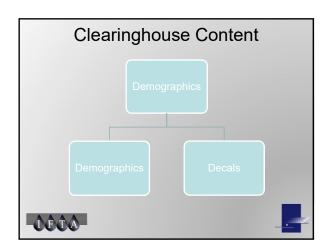

### **Decals**

- · Not a required upload.
- Only about 13 jurisdictions submit the decal information.
- · Uploaded fields consist of:
  - Jurisdiction
  - Taxpayer ID
  - First and last decal issued
  - Decal year

# **Demographics**

- · Daily upload
- · Some of the fields included are:
  - Base Jurisdiction
  - Taxpayer ID
  - Name and Address
  - Status and Status Date
  - Licensing Date
  - Other